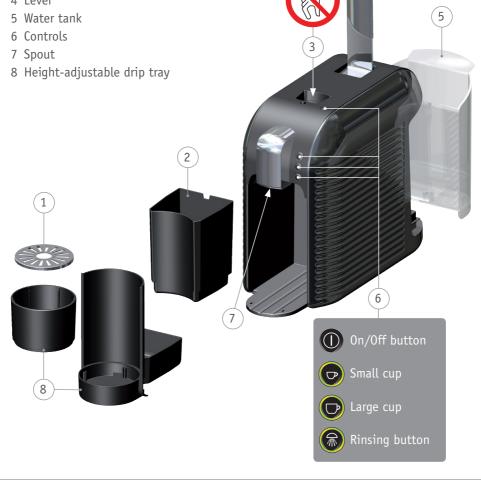

### Machines – Overview

- 1 Drip grating
- 2 Spent capsule container
- 3 Capsule insertion opening
- 4 Lever

4

Please read the safety instructions first.

Read the full instruction manual before use. This quick start guide only gives basic usage instructions.