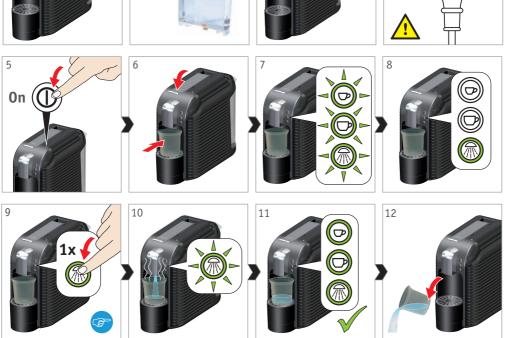

Recommendations for first startup: Press the rinsing button 5 times to rinse the machine thoroughly. 6

max

2

**Preparing beverages** 

## Start-up

1

3

After Sales Support: Telephone: 1800 469 373 Email: mail@k-fee-system.com.au